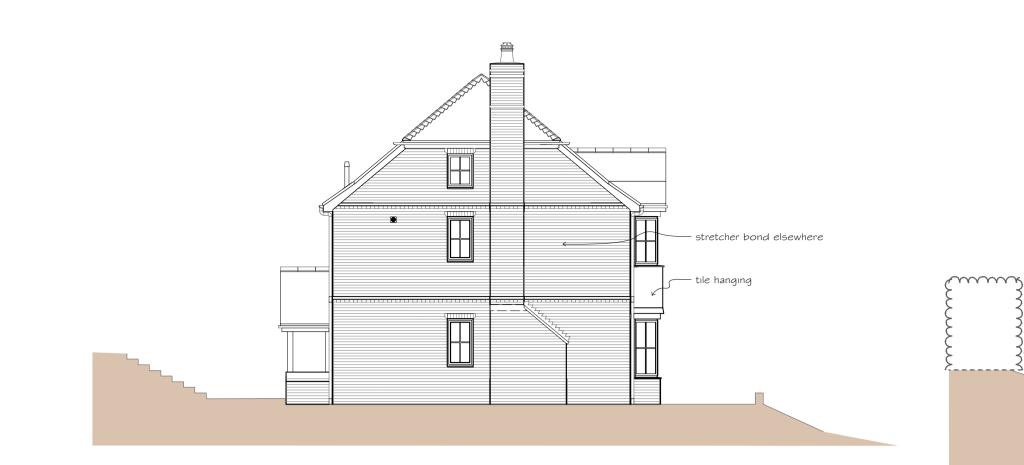

## SOUTH WEST ELEVATION

ALL FIGURED DIMENSIONS ARE TO BE TAKEN IN PREFERENCE TO SCALED DIMENSIONS AND ANY INACCURACIES ARE TO BE REPORTED TO THE ARCHITECT. DIMENSIONS AND ANY INACCURACIES ARE TO BE REPORTED TO THE ARCHITECT. DIMENSIONS AND ANY INACCURACIES ARE TO BE CHECKED ON SITE BEFORE ANY WORK IS PUT IN HAND OR PREFABRICATED. COPYRIGHT OF THIS DRAWING IS RETAINED BY THE ARCHITECT AND IT MUST NOT BE REPRODUCED WITHOUT THEIR WRITT en consei