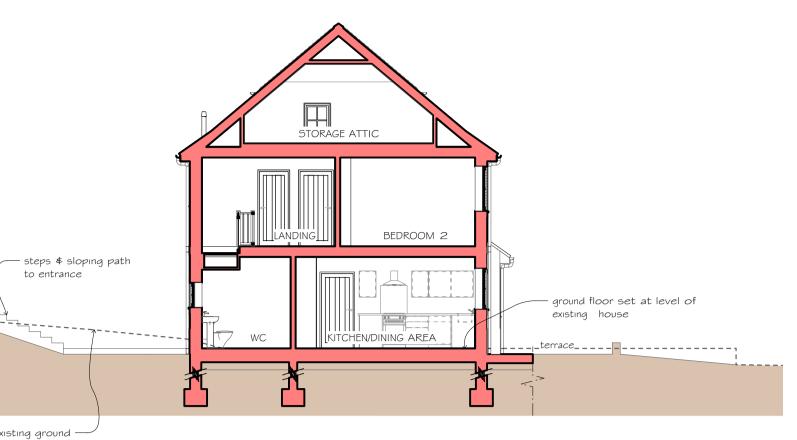

## NORTH WEST ELEVATION



SOUTH EAST ELEVATION



### GROUND FLOOR PLAN

PROJECT

FIRST FLOOR PLAN

# CHANDERS, ALDWORTH, READING, RG8 9RU



## SOUTH WEST ELEVATION









ALL FIGURED DIMENSIONS ARE TO BE TAKEN IN PREFERENCE TO SCALED DIMENSIONS AND ANY INACCURACIES ARE TO BE REPORTED TO THE ARCHITECT. DIMENSIONS AND ANY INACCURACIES ARE TO BE REPORTED TO THE ARCHITECT. DIMENSIONS AND ANY INACCURACIES ARE TO BE CHECKED ON SITE BEFORE ANY WORK IS PUT IN HAND OR PREFABRICATED. COPYRIGHT OF THIS DRAWING IS RETAINED BY THE ARCHITECT AND IT MUST NOT BE REPRODUCED WITHOUT THEIR WRITT en consei



SECTION

to entrance

profile of existing ground -----