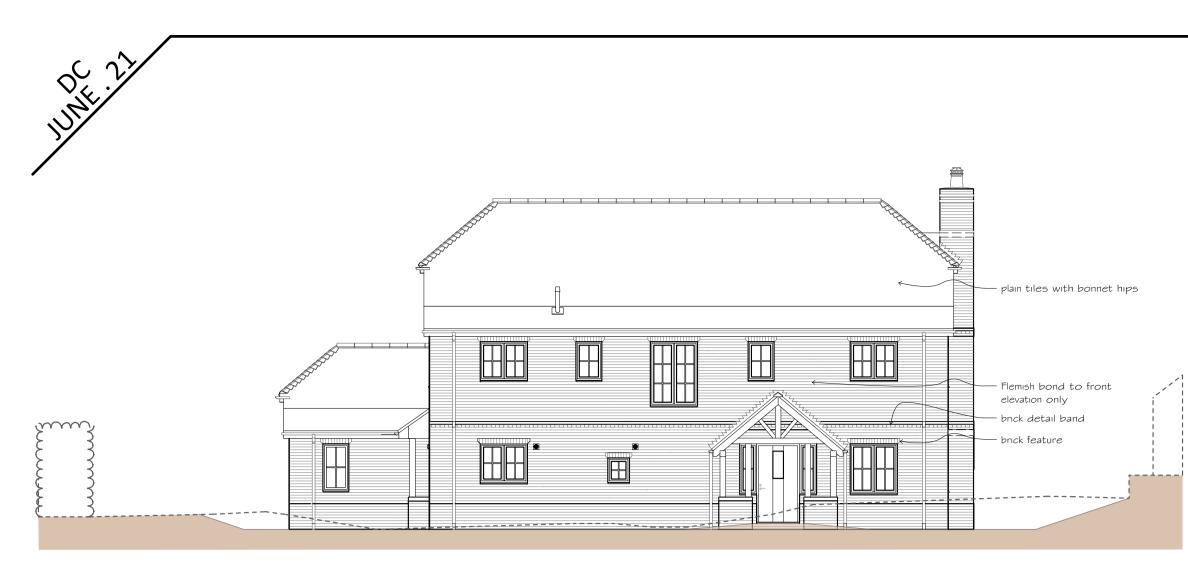

## NORTH WEST ELEVATION



SOUTH EAST ELEVATION



### GROUND FLOOR PLAN

PROJECT

FIRST FLOOR PLAN

# CHANDERS, ALDWORTH, READING, RG8 9RU



## SOUTH WEST ELEVATION









ALL FIGURED DIMENSIONS ARE TO BE TAKEN IN PREFERENCE TO SCALED DIMENSIONS AND ANY INACCURACIES ARE TO BE REPORTED TO THE ARCHITECT. DIMENSIONS AND ANY INACCURACIES ARE TO BE REPORTED TO THE ARCHITECT. DIMENSIONS AND ANY INACCURACIES ARE TO BE CHECKED ON SITE BEFORE ANY WORK IS PUT IN HAND OR PREFABRICATED. COPYRIGHT OF THIS DRAWING IS RETAINED BY THE ARCHITECT AND IT MUST NOT BE REPRODUCED WITHOUT THEIR WRITT en consei



SECTION

to entrance

profile of existing ground -----