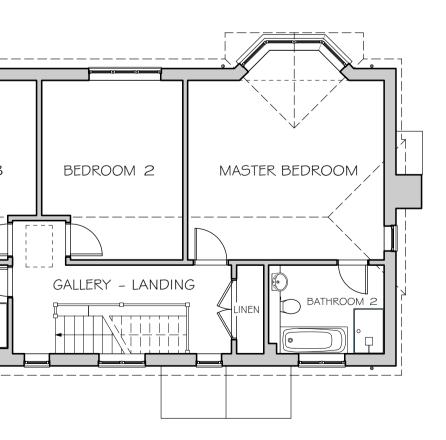

## NORTH WEST ELEVATION



SOUTH EAST ELEVATION



### GROUND FLOOR PLAN

PROJECT

FIRST FLOOR PLAN

# CHANDERS, ALDWORTH, READING, RG8 9RU



## SOUTH WEST ELEVATION









ALL FIGURED DIMENSIONS ARE TO BE TAKEN IN PREFERENCE TO SCALED DIMENSIONS AND ANY INACCURACIES ARE TO BE REPORTED TO THE ARCHITECT. DIMENSIONS AND ANY INACCURACIES ARE TO BE REPORTED TO THE ARCHITECT. DIMENSIONS AND ANY INACCURACIES ARE TO BE CHECKED ON SITE BEFORE ANY WORK IS PUT IN HAND OR PREFABRICATED. COPYRIGHT OF THIS DRAWING IS RETAINED BY THE ARCHITECT AND IT MUST NOT BE REPRODUCED WITHOUT THEIR WRITT en consei



SECTION

to entrance

profile of existing ground -----