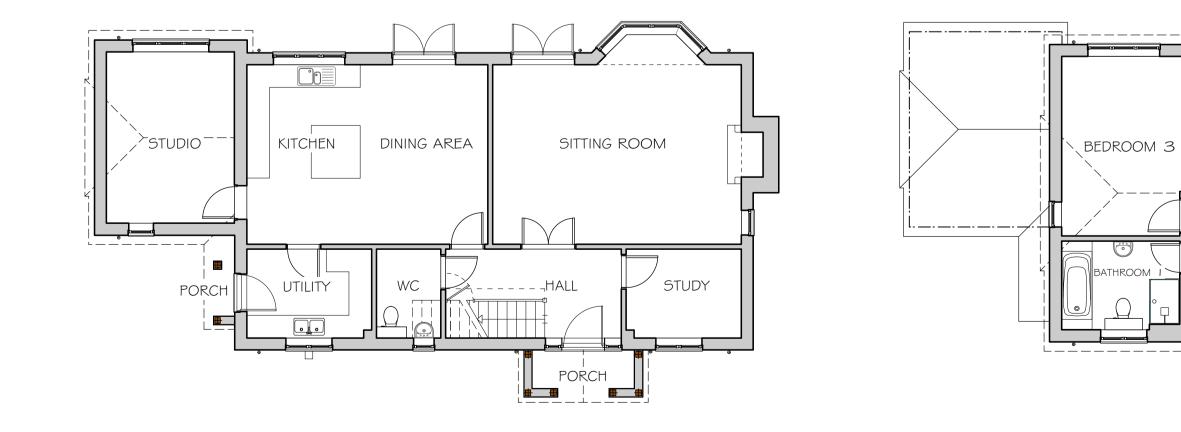

## NORTH WEST ELEVATION



SOUTH EAST ELEVATION



### GROUND FLOOR PLAN

PROJECT

FIRST FLOOR PLAN

# CHANDERS, ALDWORTH, READING, RG8 9RU



## SOUTH WEST ELEVATION









ALL FIGURED DIMENSIONS ARE TO BE TAKEN IN PREFERENCE TO SCALED DIMENSIONS AND ANY INACCURACIES ARE TO BE REPORTED TO THE ARCHITECT. DIMENSIONS AND ANY INACCURACIES ARE TO BE REPORTED TO THE ARCHITECT. DIMENSIONS AND ANY INACCURACIES ARE TO BE CHECKED ON SITE BEFORE ANY WORK IS PUT IN HAND OR PREFABRICATED. COPYRIGHT OF THIS DRAWING IS RETAINED BY THE ARCHITECT AND IT MUST NOT BE REPRODUCED WITHOUT THEIR WRITT en consei



SECTION

to entrance

profile of existing ground -----